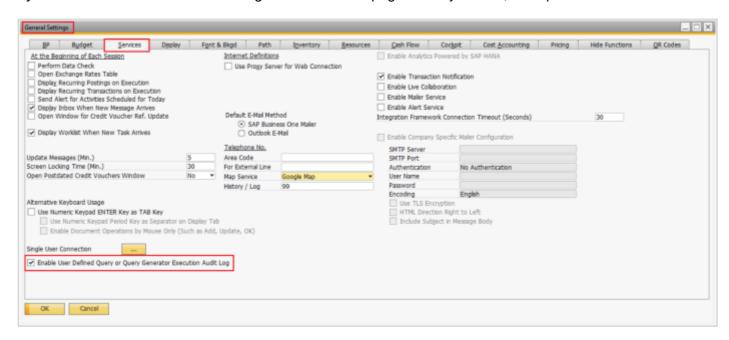

#### **Expected behavior:**

Enable an option to turn off to write record in table CGEV in the SAP Business One client *Administration*  $\rightarrow$  *System Initialization*  $\rightarrow$  *General Settings*  $\rightarrow$  *Services* tab page. And by default, this option is turned on.